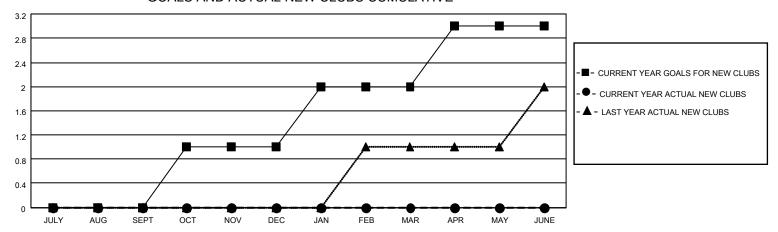

## District 23 C

| Clubs         |               |             |               | Members               |                        |                         |                                                    |  |
|---------------|---------------|-------------|---------------|-----------------------|------------------------|-------------------------|----------------------------------------------------|--|
|               | RESULTS FOR   | R 2020-2021 |               | RESULTS FOR 2020-2021 |                        |                         |                                                    |  |
| QUARTER       | NEW CLUB GOAL | NEW CLUBS   | DROPPED CLUBS | QUARTER MEM           | BER GROWTH NET<br>GOAL | MEMBER GROWTH<br>ACTUAL | DROPPED<br>MEMBERS ACTUAL<br>(including transfers) |  |
| JULY/AUG/SEPT | 0             | 0           | 0             | JULY/AUG/SEPT         | 0                      | 25                      | 59                                                 |  |
| OCT/NOV/DEC   | 1             | 0           | 0             | OCT/NOV/DEC           | 20                     | 8                       | 19                                                 |  |
| JAN/FEB/MAR   | 1             | 0           | 0             | JAN/FEB/MAR           | 60                     | 0                       | 0                                                  |  |
| APR/MAY/JUNE  | 1             | 0           | 0             | APR/MAY/JUNE          | 60                     | 0                       | 0                                                  |  |

### GOALS AND ACTUAL NEW CLUBS CUMULATIVE