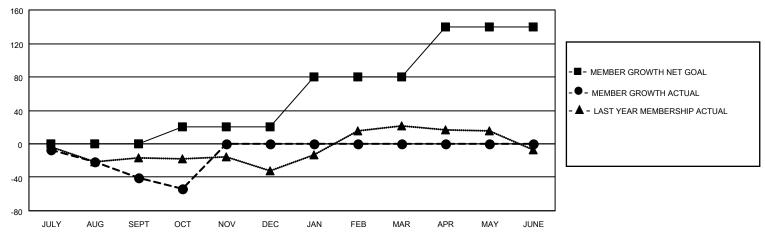

## District 23 C

| Clubs         |               |             |               | Members               |                        |                         |                                                    |  |
|---------------|---------------|-------------|---------------|-----------------------|------------------------|-------------------------|----------------------------------------------------|--|
|               | RESULTS FOR   | R 2020-2021 |               | RESULTS FOR 2020-2021 |                        |                         |                                                    |  |
| QUARTER       | NEW CLUB GOAL | NEW CLUBS   | DROPPED CLUBS | QUARTER MEM           | BER GROWTH NET<br>GOAL | MEMBER GROWTH<br>ACTUAL | DROPPED<br>MEMBERS ACTUAL<br>(including transfers) |  |
| JULY/AUG/SEPT | 0             | 0           | 0             | JULY/AUG/SEPT         | 0                      | 25                      | 59                                                 |  |
| OCT/NOV/DEC   | 1             | 0           | 0             | OCT/NOV/DEC           | 20                     | 8                       | 19                                                 |  |
| JAN/FEB/MAR   | 1             | 0           | 0             | JAN/FEB/MAR           | 60                     | 0                       | 0                                                  |  |
| APR/MAY/JUNE  | 1             | 0           | 0             | APR/MAY/JUNE          | 60                     | 0                       | 0                                                  |  |

### GOALS AND ACTUAL MEMBERS CUMULATIVE

| DROPPED CLUBS: 0 |    | 14 CLUBS OF 56 ADDED 1 OR MORE<br>NEW MEMBERS | GENDER DISTRIBUTION  MALE 1,037 (62.36%) |               |     |
|------------------|----|-----------------------------------------------|------------------------------------------|---------------|-----|
|                  |    |                                               | FEMALE                                   | 626 (37.64%)  |     |
| DROPPED MEMBERS  |    |                                               | I LIVIALL                                | 020 (07:0470) |     |
| DECEASED         | 12 | OLIOK HEDE FOR OUNDULATIVE                    | TOTAL FAMILY UNIT MEMBERS                |               | 328 |
| CLUB CANCELLED   | 0  | CLICK HERE FOR CUMULATIVE MEMBERSHIP DATA     |                                          |               |     |
| OTHER 66         |    |                                               | FAMILY MEMBERS PAYING HALF DUES          |               | 169 |
| TOTAL            | 78 |                                               | DOES                                     |               |     |